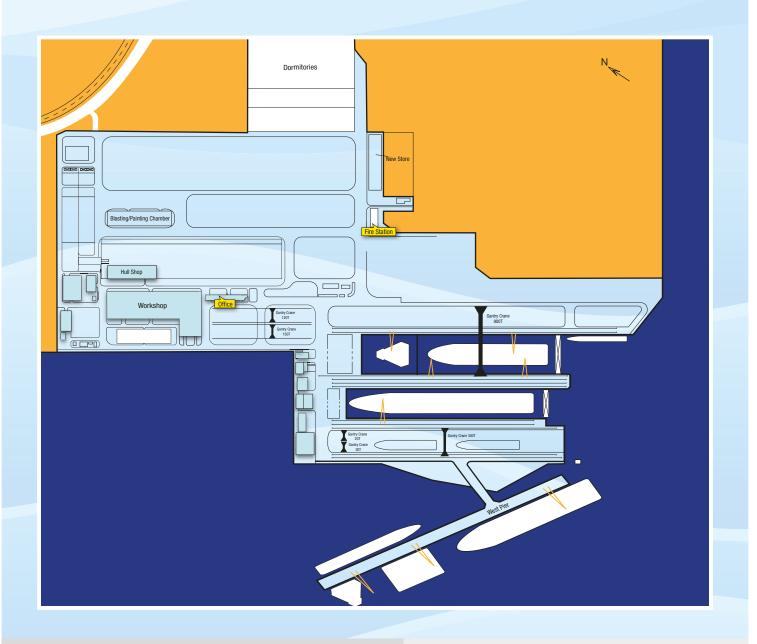

## **PAXOCEAN ZHOUSHAN**

YARD FACILITIES (YARD SITE - 800,000 m<sup>2</sup>)

- Newbuilding Slipway
- No.1 Dock
- No.2 Dock
- West Pier
- Erection / Assembly
- O Workshops
- Blasting/painting Chamber
- Cranage and Lifting Equipment

## 340m x 70m

- 400m x 106m graving dock with 13.7m draft
- 380m x 80m graving dock with 13.7m draft
- 576m with 12m draft
- 95,000 m2
- 16,000 m2

Chamber for blasting and painting.

- 1 x 100T, 3 x 45T, 1 x 40T luffing cranes for No.1 and No.2 docks
- 1 x 50T, 1 x 40T, 1 x 32T luffing cranes for outfitting Pier
- 1 x 900T, 1 x 300T, 1 x 150T, 1 x 120T, 2 x 20T gantry cranes
- 1 x 275T, 1 x 100T, 3 x 50T, 1 x 125T mobile cranes
- 2 x 320T lowloader