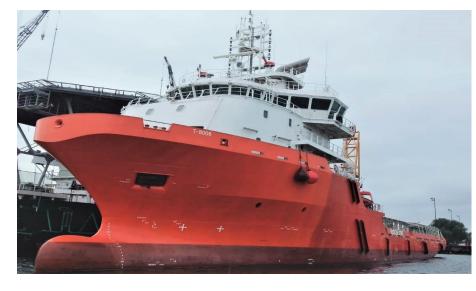

## 8,000 BHP ANCHOR HANDLING TUG SUPPLY VESSEL

## **MAIN CHARACTERISTICS**

| HULL            |                       |
|-----------------|-----------------------|
| Length Overall  | 74.50 M               |
| Length BP       | 65.00 M               |
| Breadth Moulded | 18.00 M               |
| Depth Moulded   | 8.00 M                |
| Design Draft    | 5.50 M                |
| Gross Tonnage   | 10.0 T/M <sup>2</sup> |
| Max Speed       | 14 Knots @ 100% MCR   |
| Bollard Pull    | 100 MT @ 100% MCR     |
| Complement      | 36 POB                |

## **CLASSIFICATION**

AMERICAN BUREAU OF SHIPPING

ABS: № A1, (E), Offshore Support Vessel (AH, Supply, Tow, FFV1), SPS, № AMS, № DPS-2, № ACCU, UNWILD

REFERENCES

KT213 (2021) - HULL T8008