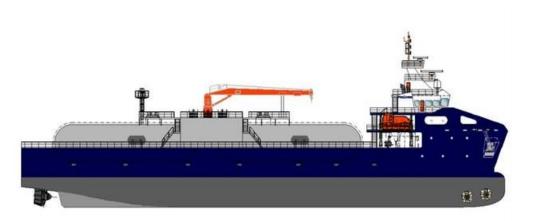

## **3,000 DWT MULTI-FUEL BUNKER VESSEL**

## MAIN CHARACTERISTICS

| HULL            |          |
|-----------------|----------|
| Length Overall  | 84.85 M  |
| Breadth Moulded | 77.9 M   |
| Depth Moulded   | 21.00 M  |
| Design Draft    | 6.8 M    |
| Max Speed       | 5.20 M   |
| Complement      | 12 Knots |